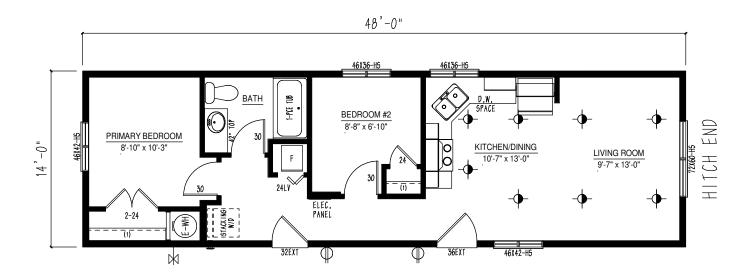

\*THIS DRAWING AND DESIGN IS COPYRIGHT PROTECTED AND SHALL NOT BE REPRODUCED IN WHOLE OR IN PART WITHOUT PRIOR WRITTEN AUTHORIZATION OF TRIPLE M HOUSING LTD.\*

| $\Rightarrow$    | EXTERIOR G.F.I. |
|------------------|-----------------|
|                  | FROST FREE TAP  |
| $\triangleright$ | TV/PHONE JACK   |