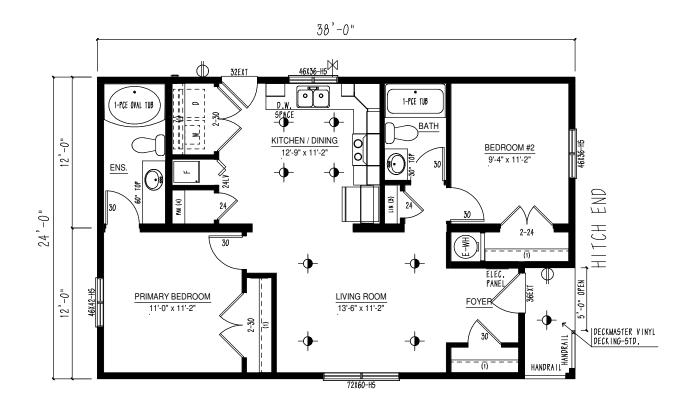

|                         |  |                     | RIDGE, AB. CANADA   | MODEL:     |         |
|-------------------------|--|---------------------|---------------------|------------|---------|
| SN                      |  |                     | BUS. (403) 320-8588 | BC2438-    | 101-6-3 |
| 9                       |  |                     | Ī                   | TITLE,     |         |
| S                       |  |                     |                     | SALES [    | DRAWING |
| 1.                      |  | Triple M Hou        | icina               |            | SCALE   |
| آوا<br>حوا              |  | I III PIC IAI I IQU | 131115              |            | JUNEE   |
| $\overline{\mathbf{x}}$ |  | 1                   | _                   | 2023-12-06 | N.T.S.  |
|                         |  |                     |                     |            |         |