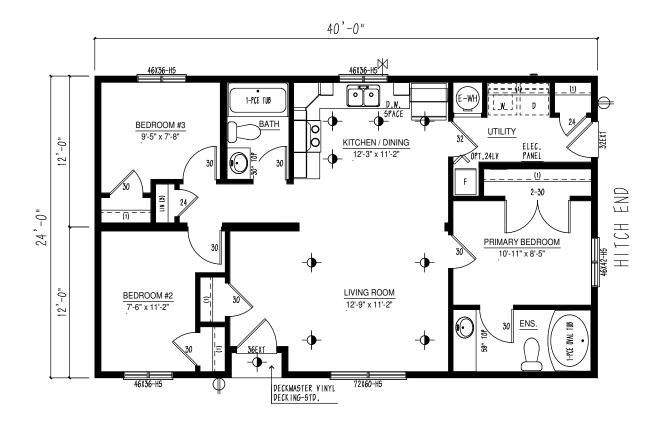

| -  |  | www.triplemhousing.com L | ETHBRIDGE, AB. CANADA | MODEL:         |         |           |  |
|----|--|--------------------------|-----------------------|----------------|---------|-----------|--|
| SN |  | A                        | BUS. (403) 320-8588   | BC2440-102-C-3 |         |           |  |
| 0  |  | <b>1</b>                 |                       | TITLE,         |         |           |  |
| 0  |  |                          |                       |                | SALES [ | OR AW ING |  |
| 17 |  | Triple M He              | -husina               | DATE           |         | SCALE     |  |
| Ιú |  | I I I PIC IVI I          | ~u                    |                |         |           |  |
| ₩  |  | 1                        | _                     | 2023-          | 12-06   | N.T.S.    |  |
|    |  | •                        |                       |                |         |           |  |