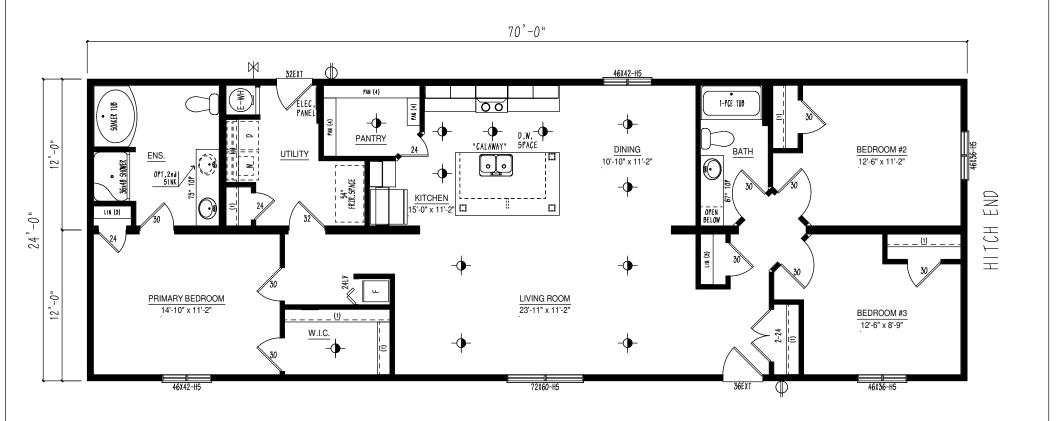

IF A LINO TO LINO JOINT BETWEEN MODULES IS APPARENT, PLEASE NOTE LINO PATTERNS WILL NOT MATCH.
TRIPLE M WILL INSTALL ALL LINO AT FACTORY UNLESS OTHERWISE NOTED BY RETAILER AND/OR CUSTOMER ON THE ORDER FORM.

| $\oplus$    | EXTERIOR G.F.I. |
|-------------|-----------------|
|             | FROST FREE TAP  |
| $\triangle$ | TV/PHONE JACK   |

## © COPYRIGHT RESERVED

|                                                          | AN UNSURPASSED COMMITMENT TO PRODUCT QUALITY AND INNOVATION. MANDS TRIPLE M RESERVES THE RIGHT TO MODIFY PLANS AND/OR |
|----------------------------------------------------------|-----------------------------------------------------------------------------------------------------------------------|
| SPECIFICATIONS AT ANY TIME                               | WITHOUT NOTICE. DUE TO PROVINCIAL, STATE AND/OR OTHER DESIGN                                                          |
| REQUIREMENTS SOME VARIANCE  **SOME ITEMS SHOWN MAY BE OP | E IN STANDARD FEATURES MAY OCCUR.                                                                                     |

|     | - [ |  | www.triplemhousing.com LETHBRIDGE, AB. CANADA |            |         |
|-----|-----|--|-----------------------------------------------|------------|---------|
| 1   | ᆚ   |  | BUS. (403) 320-8588                           | BC2470-    | 236-C-4 |
|     |     |  | <b>7.</b>                                     | TITLE      |         |
| u u |     |  |                                               | I SALES [  | DRAWING |
| -   | - 1 |  | Triple M Housing                              | DATE       | SCALE   |
| 14  | ıL  |  | b.c                                           | 0000 40 00 |         |
| a   | ۷   |  |                                               | 2023-12-07 | N.T.S.  |
|     |     |  |                                               |            |         |