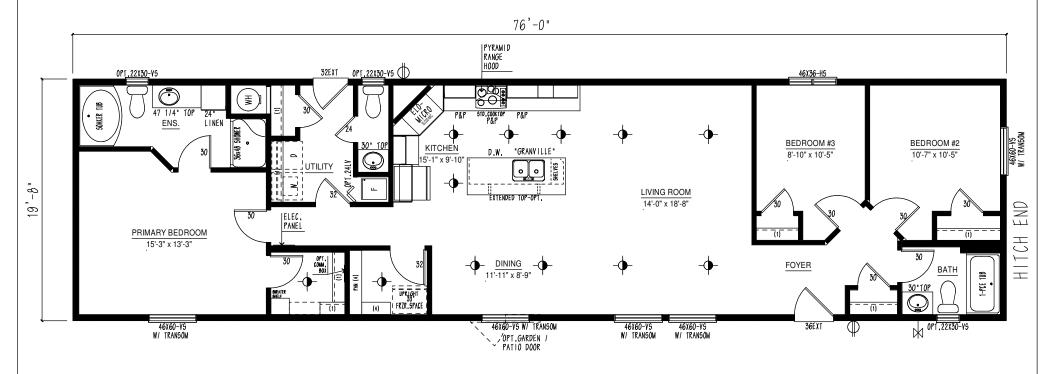

## \*THIS DRAWING AND DESIGN IS COPYRIGHT PROTECTED AND SHALL NOT BE REPRODUCED IN WHOLE OR IN PART WITHOUT PRIOR WRITTEN AUTHORIZATION OF TRIPLE M HOUSING LTD.\*



| $\Theta$         | EXTERIOR G.F.I. |
|------------------|-----------------|
|                  | FROST FREE TAP  |
| $\triangleright$ | TV/PHONE JACK   |

\*\*TRIPLE M HOUSING LTD. HAS AN UNSURPASSED COMMITMENT TO PRODUCT QUALITY AND INNOVATION.
IN ORDER TO MEET MARKET DEMANDS TRIPLE M RESERVES THE RIGHT TO MODIFY PLANS AND/OR
SPECIFICATIONS AT ANY TIME WITHOUT NOTICE. DUE TO PROVINCIAL, STATE AND/OR OTHER DESIGN
REQUIREMENTS SOME VARIANCE IN STANDARD FEATURES MAY OCCUR.

\*\*SOME ITEMS SHOWN MAY BE OPTIONAL.

|   | •• |  | www.triplemhousing |
|---|----|--|--------------------|
|   | S  |  |                    |
|   | 0  |  |                    |
|   | 2  |  | l                  |
|   | -  |  | Triple             |
|   | 盲  |  | IIIPIC             |
| _ | ğ∠ |  | 1                  |