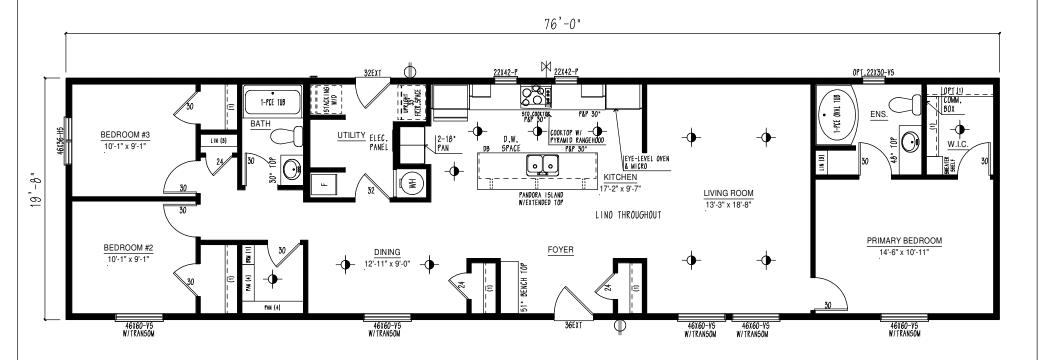

| $\ominus$ | EXTERIOR G.F.I. |
|-----------|-----------------|
|           | FROST FREE TAP  |
| $\Box$    | TV/PHONE JACK   |

© COPYRIGHT RESERVED MKS2076-337-C-1

SALES DRAWING

N.T.S.

| **TRIPLE M HOUSING LTD. HAS AN UNSURPASSED COMMITMENT TO PRODUCT QUALITY AND INNOVATION. |  |
|------------------------------------------------------------------------------------------|--|
| IN ORDER TO MEET MARKET DEMANDS TRIPLE M RESERVES THE RIGHT TO MODIFY PLANS AND/OR       |  |
| SPECIFICATIONS AT ANY TIME WITHOUT NOTICE. DUE TO PROVINCIAL, STATE AND/OR OTHER DESIGN  |  |
| REQUIREMENTS SOME VARIANCE IN STANDARD FEATURES MAY OCCUR.                               |  |
| **SOME ITEMS SHOWN MAY BE OPTIONAL.                                                      |  |