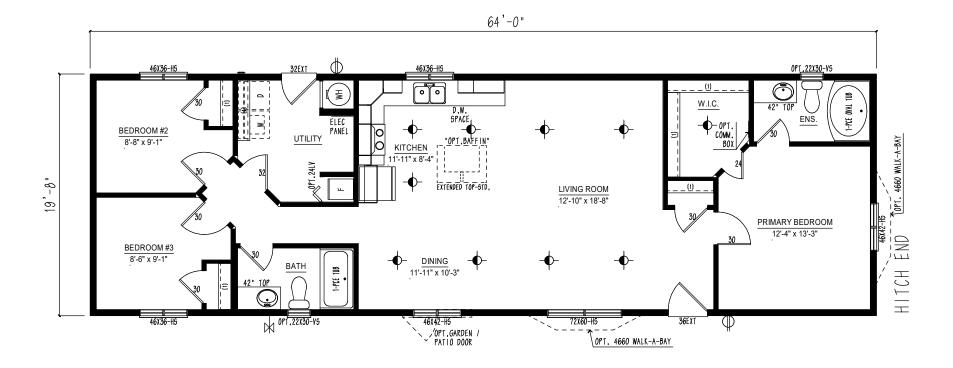

| $\Theta$         | EXTERIOR G.F.I. |
|------------------|-----------------|
|                  | FROST FREE TAP  |
| $\triangleright$ | TV/PHONE JACK   |

www.triplemhousing.com

LETHBRIDGE, AB. CANADA

BUS. (405) 320-4588

MRD 2 0 6 4 - 1 3 7 - C - 2

TITLE:

CALL CO. DRAWLANC

\*\*TRIPLE M HOUSING LTD. HAS AN UNSURPASSED COMMITMENT TO PRODUCT QUALITY AND INNOVATION.
IN ORDER TO MEET MARKET DEMANDS TRIPLE M RESERVES THE RIGHT TO MODIFY PLANS AND/OR
SPECIFICATIONS AT ANY TIME WITHOUT NOTICE. DUE TO PROVINCIAL, STATE AND/OR OTHER DESIGN
REQUIREMENTS SOME VARIANCE IN STANDARD FEATURES MAY OCCUR.
\*\*SOME ITEMS SHOWN MAY BE OPTIONAL.

|     | <b>57</b>         | TITLE:     | 107 0 2 |
|-----|-------------------|------------|---------|
|     | Triple AA Ususing | SALES [    | DRAWING |
|