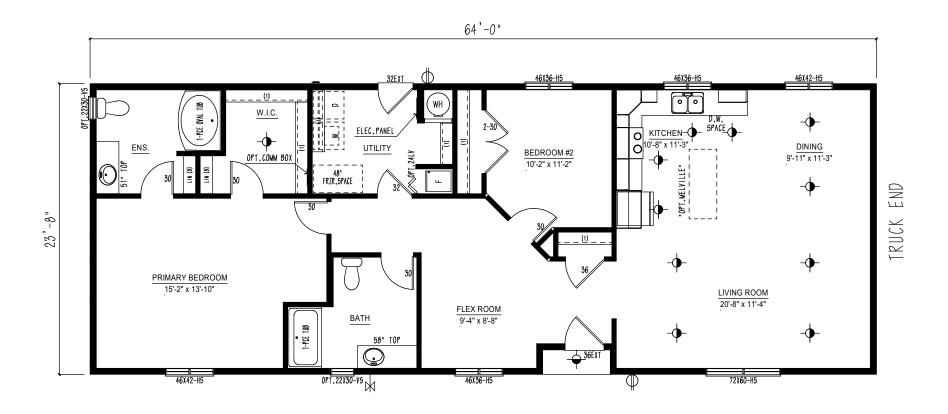

| $\ominus$        | EXTERIOR G.F.I. |
|------------------|-----------------|
|                  | FROST FREE TAP  |
| $\triangleright$ | TV/PHONE JACK   |

\*\*TRIPLE M HOUSING LTD. HAS AN UNSURPASSED COMMITMENT TO PRODUCT QUALITY AND INNOVATION. IN ORDER TO MEET MARKET DEMANDS TRIPLE M RESERVES THE RIGHT TO MODIFY PLANS AND/OR SPECIFICATIONS AT ANY TIME WITHOUT NOTICE. DUE TO PROVINCIAL, STATE AND/OR OTHER DESIGN REQUIREMENTS SOME VARIANCE IN STANDARD FEATURES MAY OCCUR.
\*\*SOME ITEMS SHOWN MAY BE OPTIONAL.

|     |  |                                                                   |        | COPYRIGHT RESERVED |
|-----|--|-------------------------------------------------------------------|--------|--------------------|
| NS: |  | www.triplemhousing.com LETHBRIDGE, AB. CANADA BUS. (403) 320-8588 | MODEL  | MRD2464-100-C-4    |
| 6   |  |                                                                   | TITLE: |                    |
| 5   |  | Triple M Housing                                                  | DATE:  | SALES DRAWING      |
| REV |  | Tipic Milousing                                                   |        | 23-11-23 N.T.S.    |