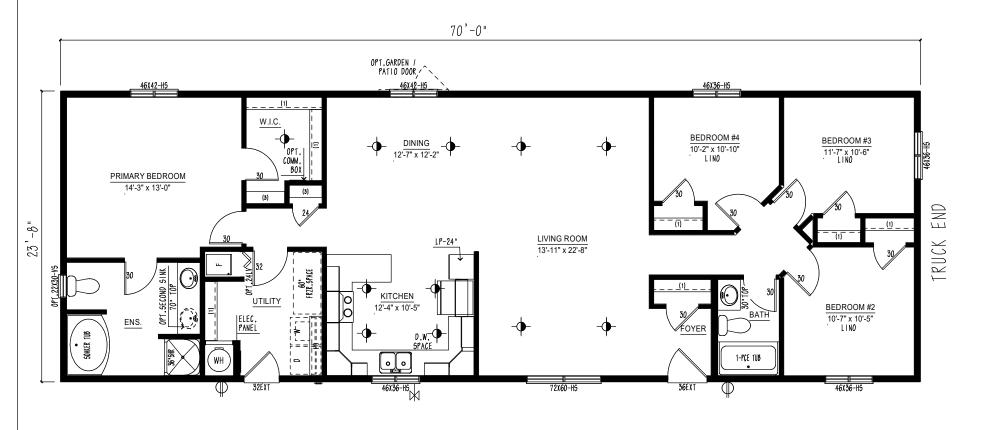

| $\ominus$        | EXTERIOR G.F.I. |
|------------------|-----------------|
|                  | FROST FREE TAP  |
| $\triangleright$ | TV/PHONE JACK   |

\*\*TRIPLE M HOUSING LTD. HAS AN UNSURPASSED COMMITMENT TO PRODUCT QUALITY AND INNOVATION.
IN ORDER TO MEET MARKET DEMANDS TRIPLE M RESERVES THE RIGHT TO MODIFY PLANS AND/OR
SPECIFICATIONS AT ANY TIME WITHOUT NOTICE. DUE TO PROVINCIAL, STATE AND/OR OTHER DESIGN
REQUIREMENTS SOME VARIANCE IN STANDARD FEATURES MAY OCCUR.

\*\*SOME ITEMS SHOWN MAY BE OPTIONAL.

|   | ŝ        |  |
|---|----------|--|
|   | 0        |  |
| l | <u>~</u> |  |
|   | 10       |  |
|   | 回        |  |
|   | <br>o∠   |  |

| © COPYRIGHT RESERVED |  |  |  |  |  |  |
|----------------------|--|--|--|--|--|--|
| IODEL I              |  |  |  |  |  |  |
| MRD2470-209-C-4      |  |  |  |  |  |  |
| TITLE,               |  |  |  |  |  |  |

SALES DRAWING

PATE: SCALE: N.T.S

Triple M Housing