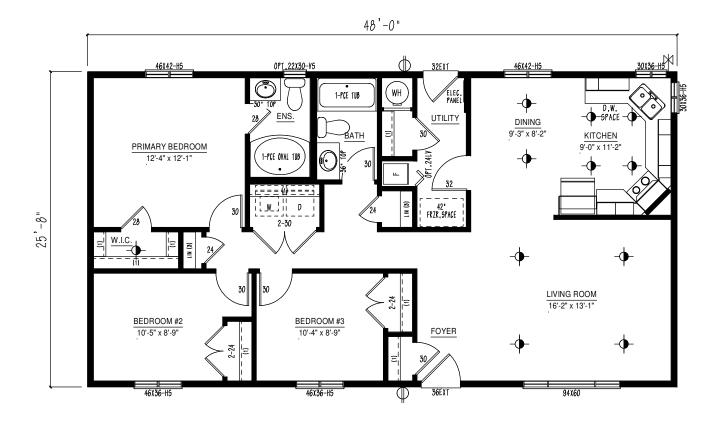

## "BERKLEY" the

| $\oplus$         | EXTERIOR G.F.I. |
|------------------|-----------------|
|                  | FROST FREE TAP  |
| $\triangleright$ | TV/PHONE JACK   |

\*\*TRIPLE M HOUSING LTD. HAS AN UNSURPASSED COMMITMENT TO PRODUCT QUALITY AND INNOVATION. IN ORDER TO MEET MARKET DEMANDS TRIPLE M RESERVES THE RIGHT TO MODIFY PLANS AND/OR SPECIFICATIONS AT ANY TIME WITHOUT NOTICE. DUE TO PROVINCIAL, STATE AND/OR OTHER DESIGN REQUIREMENTS SOME VARIANCE IN STANDARD FEATURES MAY OCCUR. \*\*SOME ITEMS SHOWN MAY BE OPTIONAL.

|            |  |                        |                                               |         | COPYRIGH | IT RESERVED |
|------------|--|------------------------|-----------------------------------------------|---------|----------|-------------|
| [ <u>;</u> |  | www.triplemhousing.com | LETHBRIDGE, AB. CANADA<br>BUS. (403) 320-8588 | MODEL . |          |             |
| SS         |  |                        | BUS. (403) 320-8088                           |         | MRTM2648 | 3-BER-C-3   |
| 2          |  | <b>1</b> 2             | <b>▲</b>                                      | TITLE:  | CALEC    | nn autur    |
| 0          |  | Trinle AA              | Hausina                                       |         | SALES    | DRAWING     |
| >          |  | iripie M               | Housing                                       | DATE:   |          | SCALE:      |
| RE         |  | •                      | •                                             | 202     | 3-11-21  | N.T.S.      |