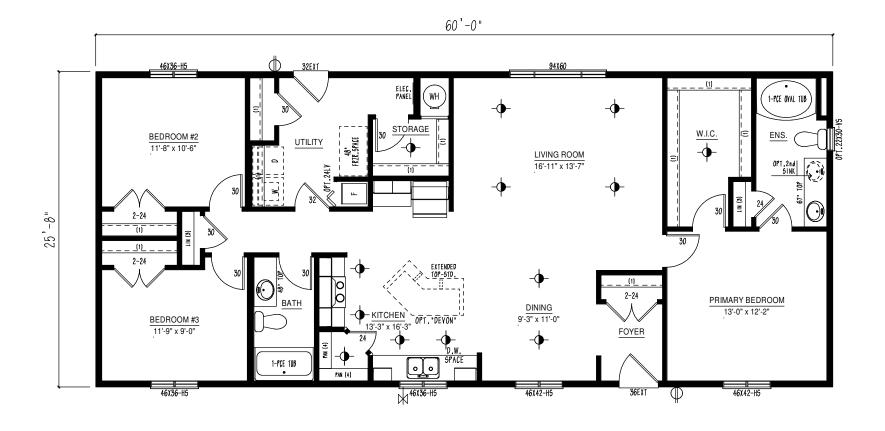

## the "DOUGLAS"

| $\ominus$        | EXTERIOR G.F.I. |
|------------------|-----------------|
|                  | FROST FREE TAP  |
| $\triangleright$ | TV/PHONE JACK   |

\*\*TRIPLE M HOUSING LTD. HAS AN UNSURPASSED COMMITMENT TO PRODUCT QUALITY AND INNOVATION. IN ORDER TO MEET MARKET DEMANDS TRIPLE M RESERVES THE RIGHT TO MODIFY PLANS AND/OR SPECIFICATIONS AT ANY TIME WITHOUT NOTICE. DUE TO PROVINCIAL, STATE AND/OR OTHER DESIGN REQUIREMENTS SOME VARIANCE IN STANDARD FEATURES MAY OCCUR.
\*\*SOME ITEMS SHOWN MAY BE OPTIONAL.