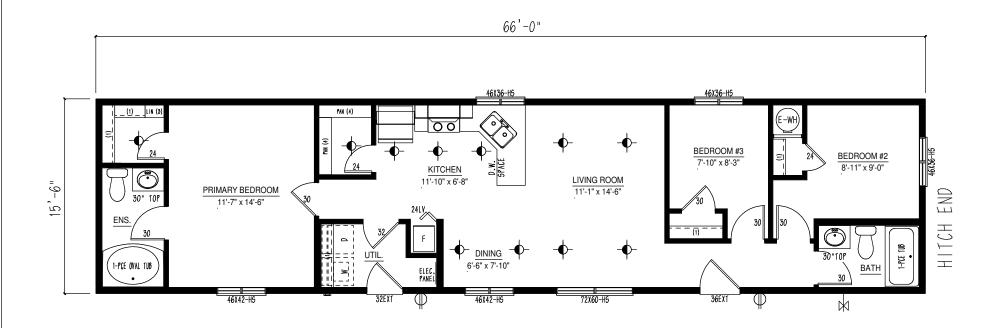

\*THIS DRAWING AND DESIGN IS COPYRIGHT PROTECTED AND SHALL NOT BE REPRODUCED IN WHOLE OR IN PART WITHOUT PRIOR WRITTEN AUTHORIZATION OF TRIPLE M HOUSING LTD.\*

| $\oplus$         | EXTERIOR G.F.I. |
|------------------|-----------------|
|                  | FROST FREE TAP  |
| $\triangleright$ | TV/PHONE JACK   |

| -           |   | www.triplemhousing.com L | ETHBRIDGE, AB. CANADA<br>BUS. (403) 320-8588 | MODEL: | DC1CCC        | -303-0-4 |
|-------------|---|--------------------------|----------------------------------------------|--------|---------------|----------|
| $ \bar{c} $ |   | 1 🔺                      | BUS. (403) 320-8588                          |        | DL 1000-      | -303-6-4 |
| NO          |   |                          |                                              | TITLE, |               |          |
| I —         |   | <b>A</b>                 |                                              | IIILE  | CALEC         | DRAWING  |
| S           |   |                          |                                              |        | SALES DRAWING |          |
| 1=          |   | Triple M Housii          | niicino i                                    | DATE:  |               | SCALE    |
| Ē           |   | b.c.,                    | ~ G                                          |        |               |          |
| ₩.          |   | 1 ,                      | _                                            | 20:    | 23-12-18      | N.T.S.   |
|             | • |                          |                                              |        |               | •        |