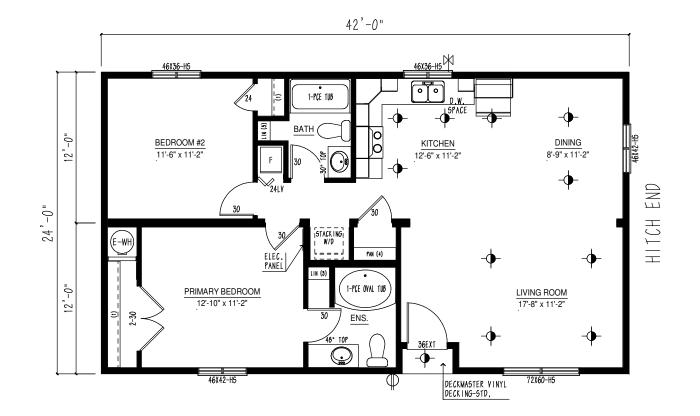

IF A LINO TO LINO JOINT BETWEEN MODULES IS APPARENT, PLEASE NOTE LINO PATTERNS WILL NOT MATCH. TRIPLE M WILL INSTALL ALL LINO AT FACTORY UNLESS OTHERWISE NOTED BY RETAILER AND/OR CUSTOMER ON THE ORDER FORM.

| €                | EXTERIOR G.F.I. |
|------------------|-----------------|
|                  | FROST FREE TAP  |
| $\triangleright$ | TV/PHONE JACK   |
|                  |                 |

| **TRIPLE M HOUSING LTD. HAS AN UNSURPASSED COMMITMENT TO PRODUCT QUALITY AND INNOVATION. |
|------------------------------------------------------------------------------------------|
| IN ORDER TO MEET MARKET DEMANDS TRIPLE M RESERVES THE RIGHT TO MODIFY PLANS AND/OR       |
| SPECIFICATIONS AT ANY TIME WITHOUT NOTICE. DUE TO PROVINCIAL, STATE AND/OR OTHER DESIGN  |
| REQUIREMENTS SOME VARIANCE IN STANDARD FEATURES MAY OCCUR.                               |
| **SOME ITEMS SHOWN MAY BE OPTIONAL.                                                      |