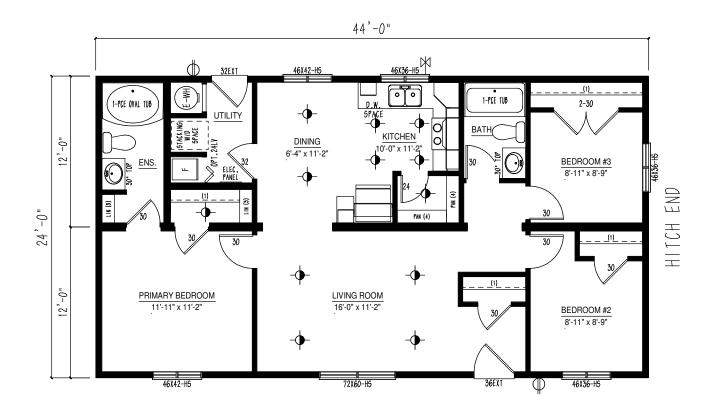

IF A LINO TO LINO JOINT BETWEEN MODULES IS APPARENT, PLEASE NOTE LINO PATTERNS WILL NOT MATCH.
TRIPLE M WILL INSTALL ALL LINO AT FACTORY UNLESS OTHERWISE NOTED BY RETAILER AND/OR CUSTOMER ON THE ORDER FORM.

| $\oplus$    | EXTERIOR G.F.I. |
|-------------|-----------------|
|             | FROST FREE TAP  |
| $\triangle$ | TV/PHONE JACK   |

## © COPYRIGHT RESERVED

| **TRIPLE M HOUSING LTD. HAS AN UNSURPASSED COMMITMENT TO PRODUCT QUALITY AND INNOVATION. |
|------------------------------------------------------------------------------------------|
| IN ORDER TO MEET MARKET DEMANDS TRIPLE M RESERVES THE RIGHT TO MODIFY PLANS AND/OR       |
| SPECIFICATIONS AT ANY TIME WITHOUT NOTICE. DUE TO PROVINCIAL, STATE AND/OR OTHER DESIGN  |
| REQUIREMENTS SOME VARIANCE IN STANDARD FEATURES MAY OC