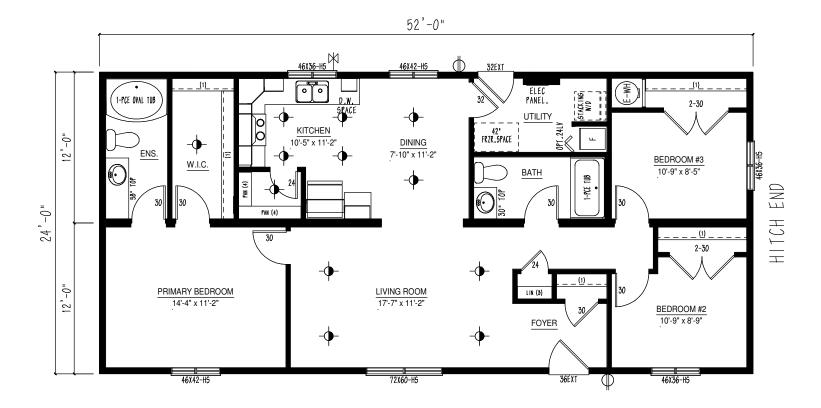

|       |          |                               |                        |        | 001 1111011 | THEOLITIES |   |
|-------|----------|-------------------------------|------------------------|--------|-------------|------------|---|
| _ [-  |          | www.triplemhousing.com        | LETHBRIDGE, AB. CANADA |        |             |            |   |
| 2     | <u>-</u> | <b>□</b>                      | BUS. (403) 320-8588    |        | BC2452-     | 101-C-3    |   |
| 2     |          | <b>⊣ 2</b> 4                  | •                      | TITLE, |             |            |   |
| ď     | بــا،    |                               |                        |        | SALES [     | DRAWING    |   |
| - -   | :        | $\equiv$ Triple M $	extsf{H}$ | Hausino                | DATE   |             | SCALE      | _ |
| Ιú    | <u>.</u> |                               | 10421115               |        |             |            |   |
| .   2 | <u> </u> |                               |                        | 2023   | 3-12-07     | N.T.S.     |   |
|       |          | •                             |                        |        |             |            |   |