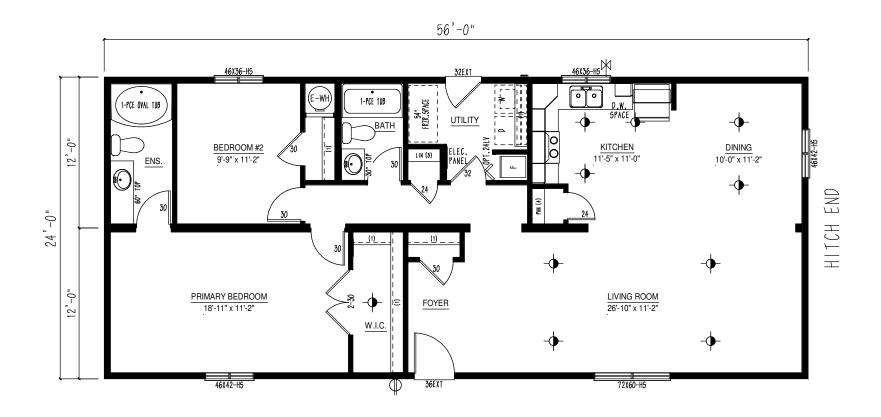

IF A LINO TO LINO JOINT BETWEEN MODULES IS APPARENT, PLEASE NOTE LINO PATTERNS WILL NOT MATCH.
TRIPLE M WILL INSTALL ALL LINO AT FACTORY UNLESS OTHERWISE NOTED BY RETAILER AND/OR CUSTOMER ON THE ORDER FORM.

| $\oplus$    | EXTERIOR G.F.I. |
|-------------|-----------------|
|             | FROST FREE TAP  |
| $\triangle$ | TV/PHONE JACK   |

## © COPYRIGHT RESERVED

| . TRIBLE W HOUSING LED THE AN INCURRACCED CONNITUENT TO BRODUCT OUR LEVY AND INNOVATION