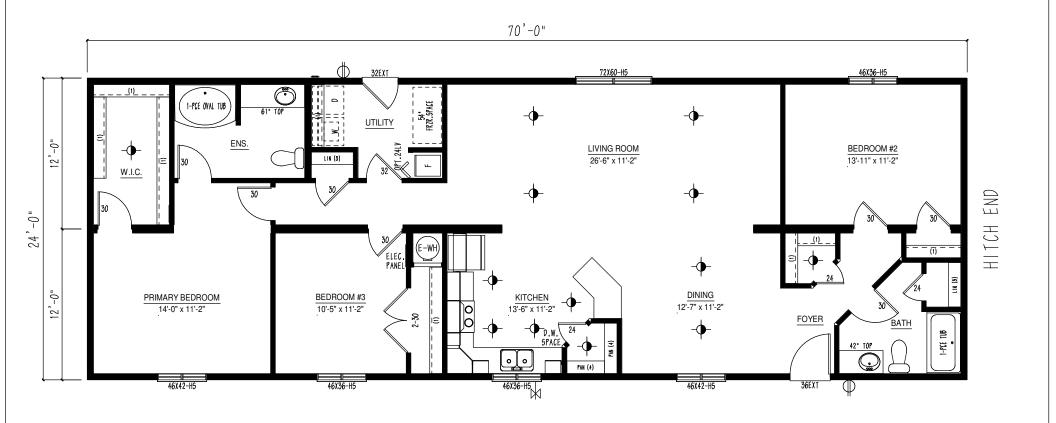

| $\oplus$    | EXTERIOR G.F.I. |
|-------------|-----------------|
|             | FROST FREE TAP  |
| $\triangle$ | TV/PHONE JACK   |

## © COPYRIGHT RESERVED

|   | **TRIPLE M HOUSING LTD. HAS AN UNSURPASSED COMMITMENT TO PRODUCT QUALITY AND INNOVATION. |
|---|------------------------------------------------------------------------------------------|
| ı | IN ORDER TO MEET MARKET DEMANDS TRIPLE M RESERVES THE RIGHT TO MODIFY PLANS AND/OR       |
| ı | SPECIFICATIONS AT ANY TIME WITHOUT NOTICE. DUE TO PROVINCIAL, STATE AND/OR OTHER DESIGN  |
| ı | REQUIREMENTS SOME VARIANCE IN STANDARD FEATURES MAY OCCUR.                               |
| ı | **SOME ITEMS SHOWN MAY BE OPTIONAL.                                                      |