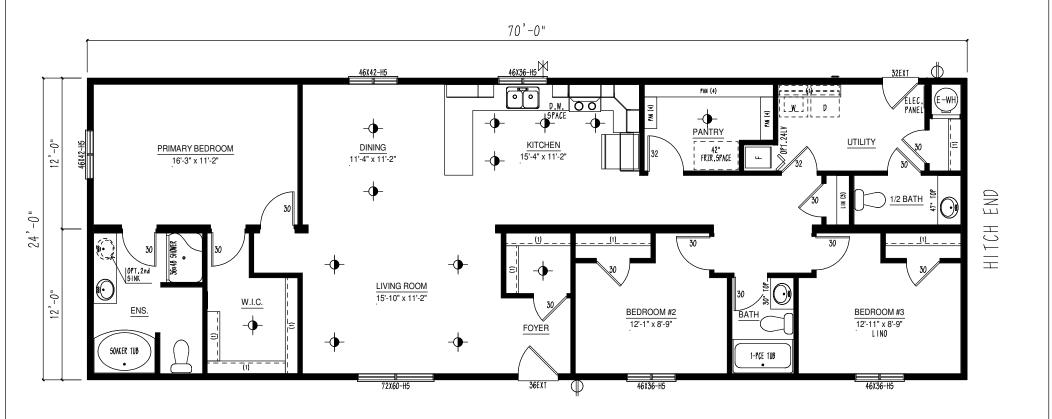

|     | 1 |  | www.triplemhousing.com LE | THBRIDGE, AB. CANADA | MODEL:     |          |
|-----|---|--|---------------------------|----------------------|------------|----------|
| S   |   |  | A                         | BUS. (403) 320-8588  | BC2470-    | -234-C-3 |
| 9   |   |  |                           |                      | TITLE:     |          |
| 0   |   |  |                           |                      | SALES I    | DRAWING  |
| 1.  | 1 |  | Triple M Ho               | uicina               | DATE       | SCALE    |
|     |   |  | I IIIbic iai id           | uJIIIS               | DATE       | DUVLEI   |
| _ B |   |  | 1 7                       |                      | 2023-12-07 | N.T.S.   |
|     |   |  |                           |                      |            |          |