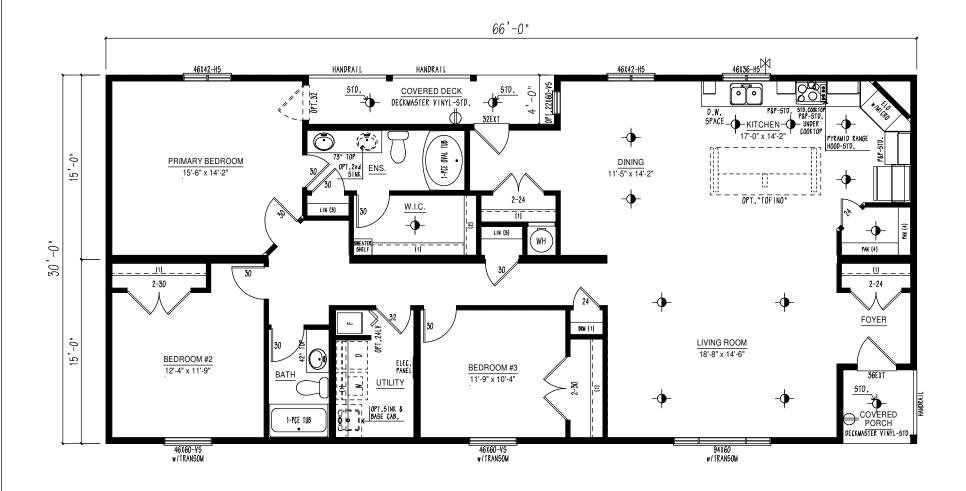

## "PORTLAND" the

| ⊕                | EXTERIOR G.F.I. |
|------------------|-----------------|
|                  | FROST FREE TAP  |
| $\triangleright$ | TV/PHONE JACK   |

| www.triplemhousing.com LETHBRIDGE, AB. CANADA MOPEL BUS. (403) 320-6588 K.M. | AS3066-PRT-C-3        |
|------------------------------------------------------------------------------|-----------------------|
| TITLE,                                                                       |                       |
| -    Triple ## Lleuding                                                      | LES DRAWING           |
| Iriple M Housing                                                             | 9CALE,<br>1-21 N.T.S. |