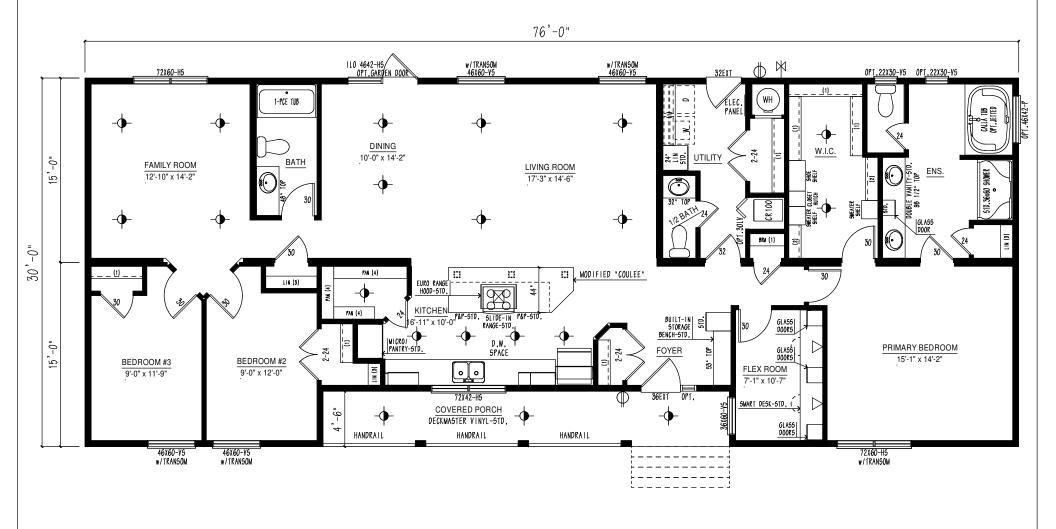

## the "COULEE VIEW"

|  | $\oplus$         | EXTERIOR G.F.I. |
|--|------------------|-----------------|
|  |                  | FROST FREE TAP  |
|  | $\triangleright$ | TV/PHONE JACK   |

© COPYRIGHT RESERVED