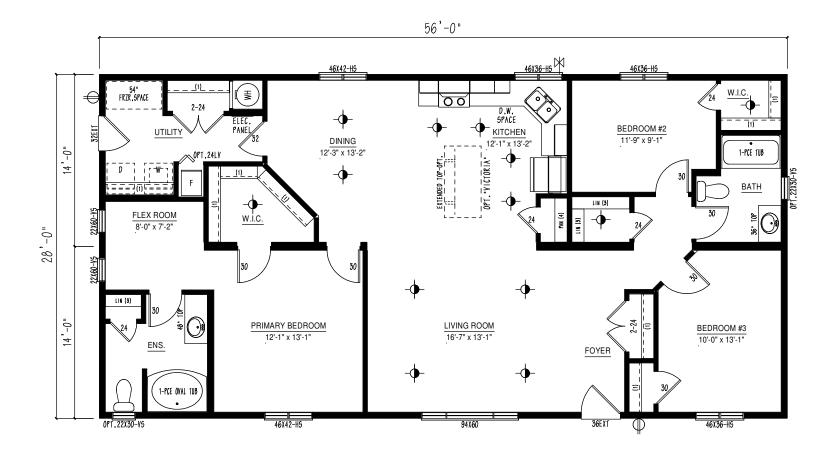

## the "DAWSON"

| $\ominus$        | EXTERIOR G.F.I. |
|------------------|-----------------|
|                  | FROST FREE TAP  |
| $\triangleright$ | TV/PHONE JACK   |

\*\*TRIPLE M HOUSING LTD. HAS AN UNSURPASSED COMMITMENT TO PRODUCT QUALITY AND INNOVATION. IN ORDER TO MEET MARKET DEMANDS TRIPLE M RESERVES THE RIGHT TO MODIFY PLANS AND/OR SPECIFICATIONS AT ANY TIME WITHOUT NOTICE. DUE TO PROVINCIAL, STATE AND/OR OTHER DESIGN REQUIREMENTS SOME VARIANCE IN STANDARD FEATURES MAY OCCUR.
\*\*SOME ITEMS SHOWN MAY BE OPTIONAL.