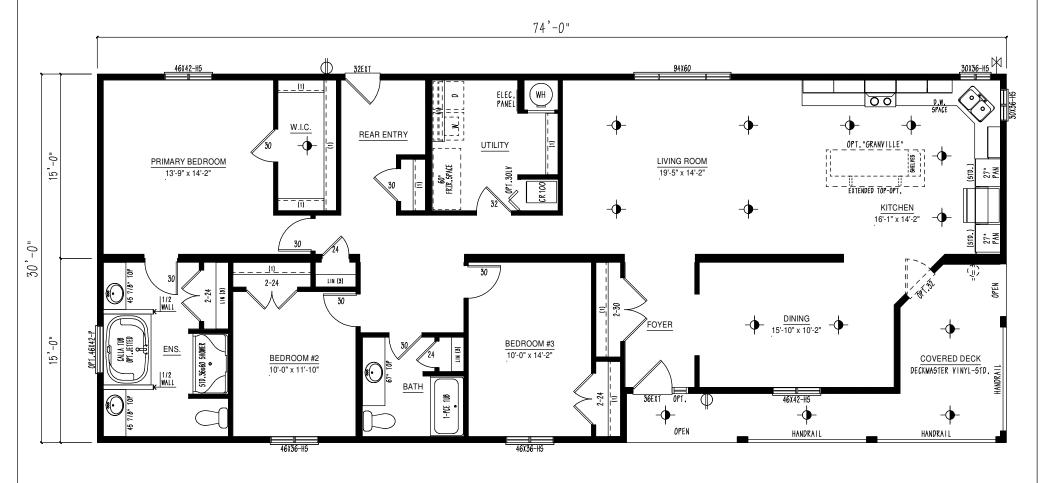

## the "HOMESTEAD"

| $\ominus$ | EXTERIOR G.F.I. |
|-----------|-----------------|
|           | FROST FREE TAP  |
|           | TV/PHONE JACK   |