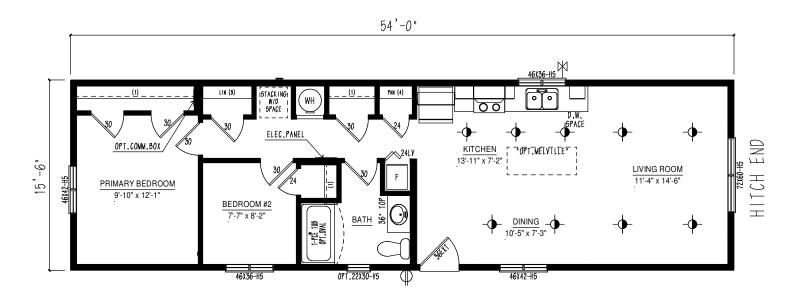

\*THIS DRAWING AND DESIGN IS COPYRIGHT PROTECTED AND SHALL NOT BE REPRODUCED IN WHOLE OR IN PART WITHOUT PRIOR WRITTEN AUTHORIZATION OF TRIPLE M HOUSING LTD.\*

| $\ominus$        | EXTERIOR G.F.I. |
|------------------|-----------------|
|                  | FROST FREE TAP  |
| $\triangleright$ | TV/PHONE JACK   |

|      |  |                                                            |                   | © COPYRIGHT RESERVED |
|------|--|------------------------------------------------------------|-------------------|----------------------|
| NS.  |  | www.triplemhousing.com LETHBRIDGE, AB. CAN BUS. (403) 320- | ADA MODEL<br>3588 | MRD 1654-102-C-2     |
| 50   |  |                                                            | TITLE             |                      |
| REVI |  | Triple M Housing                                           |                   |                      |