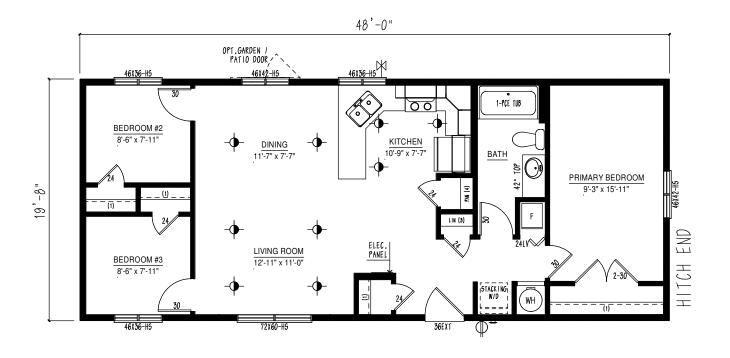

|      |             |  |                                               |        | OCOPYRIGHT RESERVED |
|------|-------------|--|-----------------------------------------------|--------|---------------------|
|      | •-          |  | www.triplemhousing.com LETHBRIDGE, AB. CANADA | MODEL: |                     |
|      | zμ          |  | BUS. (403) 320-8588                           |        | MRD2048-102-C-2     |
|      | 2 -         |  | <b>7.</b>                                     | TITLE: |                     |
| (    | υþ          |  | 1 - AA 1                                      |        | SALES DRAWING       |
| - 13 | <u>-</u>  - |  | Triple M Housing                              | DATE:  | SCALE:              |
| 1 2  |             |  | p                                             | 202    | 23-11-07 N.T.S.     |
| _ L  | - 1         |  |                                               | 202    | 20 11 07   11,1,0,  |