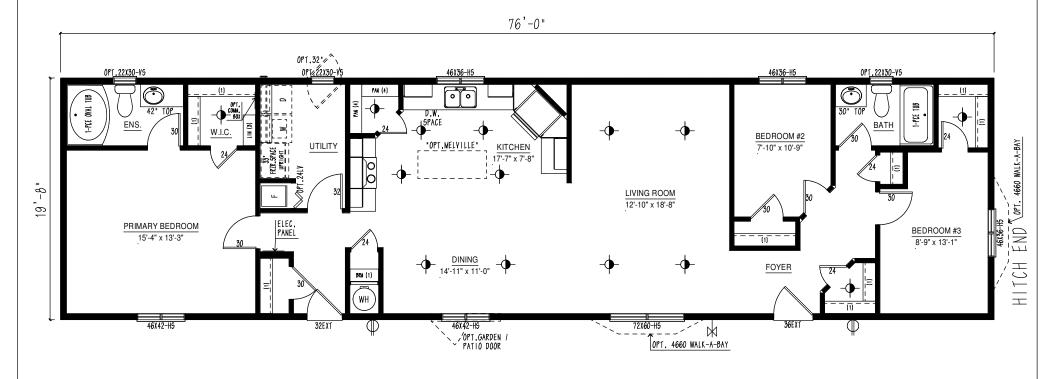

| www.triplemhousing.com | LETHBRIDGE, AB. CANADA | MODEL : |         |
|------------------------|------------------------|---------|---------|
| <b>A4</b>              | BUS. (403) 320-8588    |         | MRD2076 |
| <b>~</b>               | <b>\</b>               | TITLE:  | GALEG   |
| Triple M H             | Jaucina                |         | SALES   |
| HINDIE IAI L           | IVUSIIIS               | DATE:   |         |
| •                      |                        | 2023    | -11-14  |

| MODEL: |                 |  |  |
|--------|-----------------|--|--|
|        | MRD2076-313-C-2 |  |  |
| TITLE: | SALES DRAWING   |  |  |
| DATE.  | SCALE.          |  |  |

N.T.S

© COPYRIGHT RESERVED