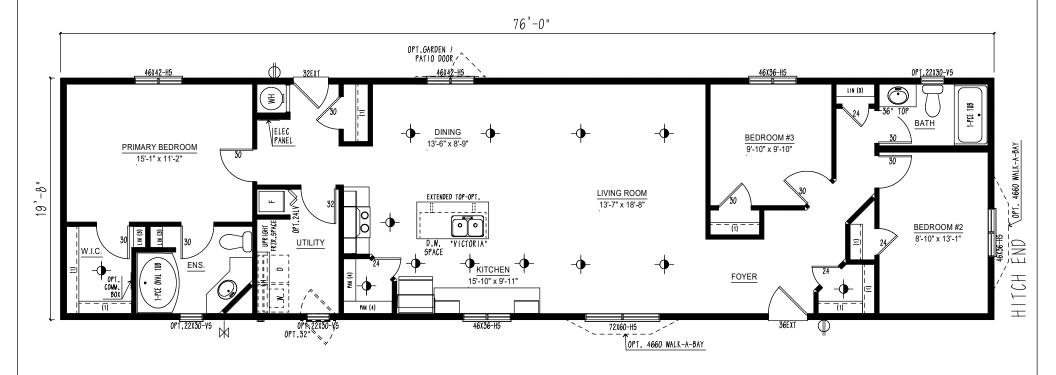

| $\ominus$        | EXTERIOR G.F.I. |
|------------------|-----------------|
|                  | FROST FREE TAP  |
| $\triangleright$ | TV/PHONE JACK   |

\*\*TRIPLE M HOUSING LTD. HAS AN UNSURPASSED COMMITMENT TO PRODUCT QUALITY AND INNOVATION. IN ORDER TO MEET MARKET DEMANDS TRIPLE M RESERVES THE RIGHT TO MODIFY PLANS AND/OR SPECIFICATIONS AT ANY TIME WITHOUT NOTICE. DUE TO PROVINCIAL, STATE AND/OR OTHER DESIGN REQUIREMENTS SOME VARIANCE IN STANDARD FEATURES MAY OCCUR. \*\*SOME ITEMS SHOWN MAY BE OPTIONAL.