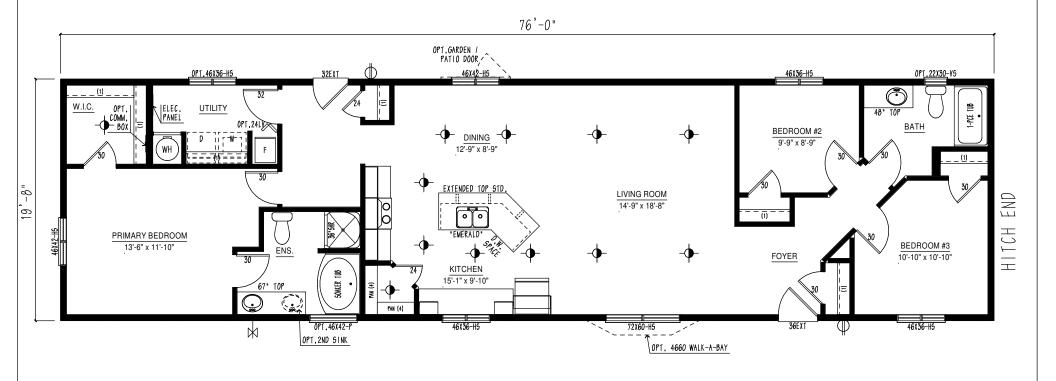

## \*THIS DRAWING AND DESIGN IS COPYRIGHT PROTECTED AND SHALL NOT BE REPRODUCED IN WHOLE OR IN PART WITHOUT PRIOR WRITTEN AUTHORIZATION OF TRIPLE M HOUSING LTD.\*

| $\oplus$         | EXTERIOR G.F.I. |
|------------------|-----------------|
|                  | FROST FREE TAP  |
| $\triangleright$ | TV/PHONE JACK   |