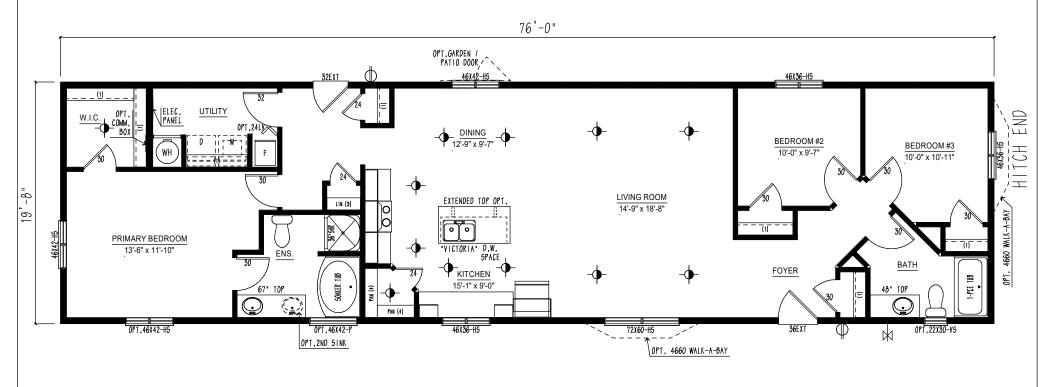

## \*THIS DRAWING AND DESIGN IS COPYRIGHT PROTECTED AND SHALL NOT BE REPRODUCED IN WHOLE OR IN PART WITHOUT PRIOR WRITTEN AUTHORIZATION OF TRIPLE M HOUSING LTD.\*

|  | $\oplus$         | EXTERIOR G.F.I. |
|--|------------------|-----------------|
|  |                  | FROST FREE TAP  |
|  | $\triangleright$ | TV/PHONE JACK   |