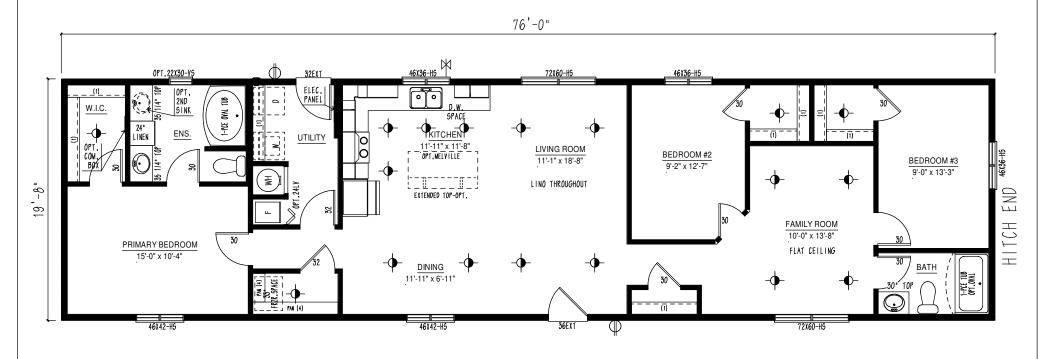

## \*THIS DRAWING AND DESIGN IS COPYRIGHT PROTECTED AND SHALL NOT BE REPRODUCED IN WHOLE OR IN PART WITHOUT PRIOR WRITTEN AUTHORIZATION OF TRIPLE M HOUSING LTD.\*

| $\ominus$        | EXTERIOR G.F.I. |
|------------------|-----------------|
|                  | FROST FREE TAP  |
| $\triangleright$ | TV/PHONE JACK   |