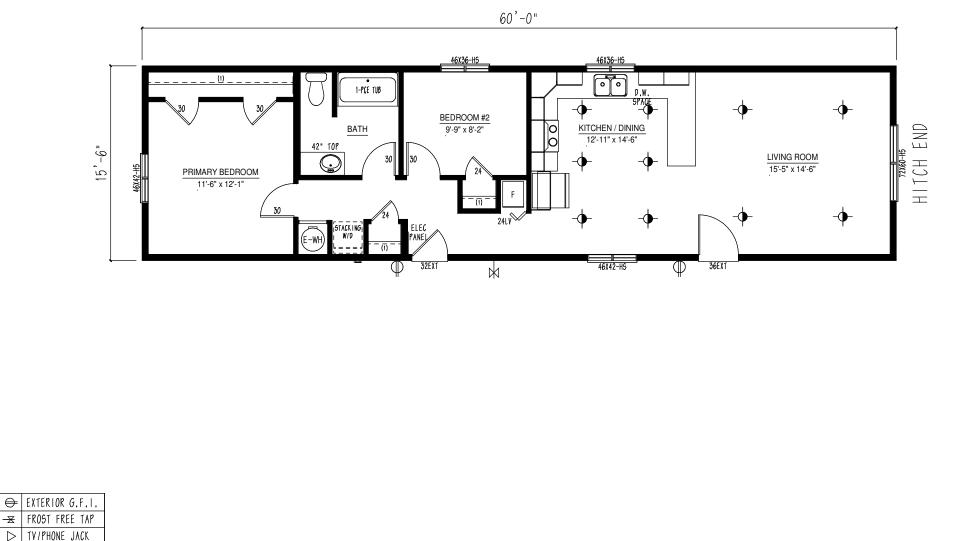

 $\triangleright$ 

|     |            |  | www.triplemhousing.com LETHBRIDGE, AB. CAN | ADA  | MODEL      |         |
|-----|------------|--|--------------------------------------------|------|------------|---------|
|     | β          |  | BUS. (403) 320-                            | 8588 | BC1660-    | 313-0-3 |
|     | 5          |  |                                            | - 1  | TITLE      |         |
|     | <u>n</u> [ |  |                                            |      | SALES I    | 2RAWING |
|     | - [        |  | Triple M Housing                           | • H  | PATE       | SCALE . |
| i i | Ľ          |  |                                            |      |            | SCALE   |
| 2   | Υľ         |  |                                            |      | 2023-12-18 | N.T.S.  |