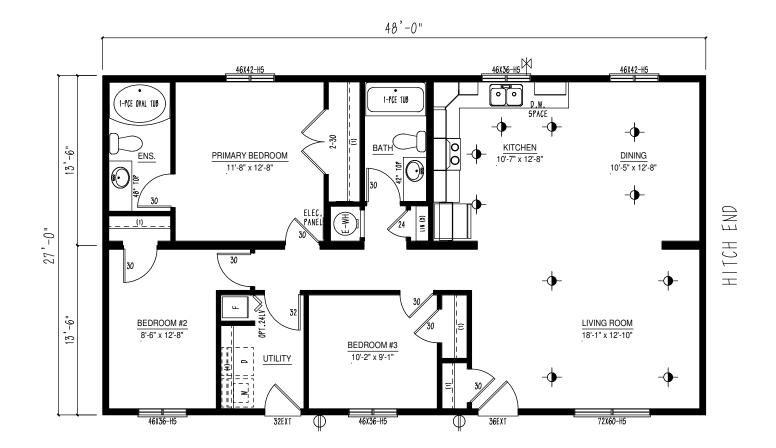

IF A LINO TO LINO JOINT BETWEEN MODULES IS APPARENT, PLEASE NOTE LINO PATTERNS WILL NOT MATCH. TRIPLE M WILL INSTALL ALL LINO AT FACTORY UNLESS OTHERWISE NOTED BY RETAILER AND/OR CUSTOMER ON THE ORDER FORM.

| €                | EXTERIOR G.F.I. |
|------------------|-----------------|
|                  | FROST FREE TAP  |
| $\triangleright$ | TV/PHONE JACK   |
|                  |                 |

| **TRIPLE M HOUSING LTD. HAS AN UNSURPASSED COMMITMENT TO PRODUCT QUALITY AND INNOVATION. |
|------------------------------------------------------------------------------------------|
| IN ORDER TO MEET MARKET DEMANDS TRIPLE M RESERVES THE RIGHT TO MODIFY PLANS AND/OR       |
| SPECIFICATIONS AT ANY TIME WITHOUT NOTICE. DUE TO PROVINCIAL, STATE AND/OR OTHER DESIGN  |
| REQUIREMENTS SOME VARIANCE IN STANDARD FEATURES MAY OCCUR.                               |
| **SOME ITEMS SHOWN MAY BE OPTIONAL.                                                      |

| [··] |  | www.triplemhousing.com | LETHBRIDGE, AB. CANADA | MODEL        |         |
|------|--|------------------------|------------------------|--------------|---------|
| SN   |  |                        | BUS. (403) 320-8588    | BC2748-      | 102-C-4 |
| 2    |  |                        | <b>`</b>               | TITLE        |         |
| S    |  |                        |                        | I SALES I    | ORAWING |
| 5    |  | Triple M F             | iousing                | DATE, SCALE, |         |
| ш    |  |                        |                        | 0007 10 10   |         |
| >    |  | Triple M H             | lousing                | 2023-12-19   | N.T.S   |