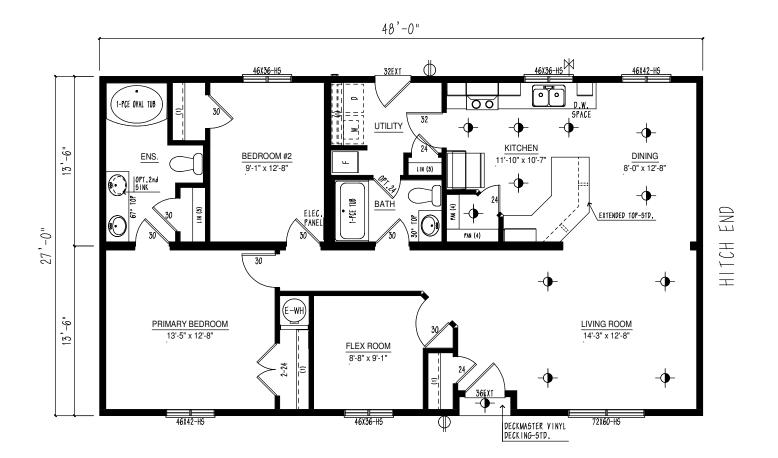

IF A LINO TO LINO JOINT BETWEEN MODULES IS APPARENT, PLEASE NOTE LINO PATTERNS WILL NOT MATCH. TRIPLE M WILL INSTALL ALL LINO AT FACTORY UNLESS OTHERWISE NOTED BY RETAILER AND/OR CUSTOMER ON THE ORDER FORM.

| €                | EXTERIOR G.F.I. |
|------------------|-----------------|
|                  | FROST FREE TAP  |
| $\triangleright$ | TV/PHONE JACK   |
|                  |                 |

| **TRIPLE M HOUSING LTD. HAS AN UNSURPASSED COMMITMENT TO PRODUCT QUALITY AND INNOVATION. |
|------------------------------------------------------------------------------------------|
| IN ORDER TO MEET MARKET DEMANDS TRIPLE M RESERVES THE RIGHT TO MODIFY PLANS AND/OR       |
| SPECIFICATIONS AT ANY TIME WITHOUT NOTICE. DUE TO PROVINCIAL, STATE AND/OR OTHER DESIGN  |
| REQUIREMENTS SOME VARIANCE IN STANDARD FEATURES MAY OCCUR.                               |
| **SOME ITEMS SHOWN MAY BE OPTIONAL.                                                      |