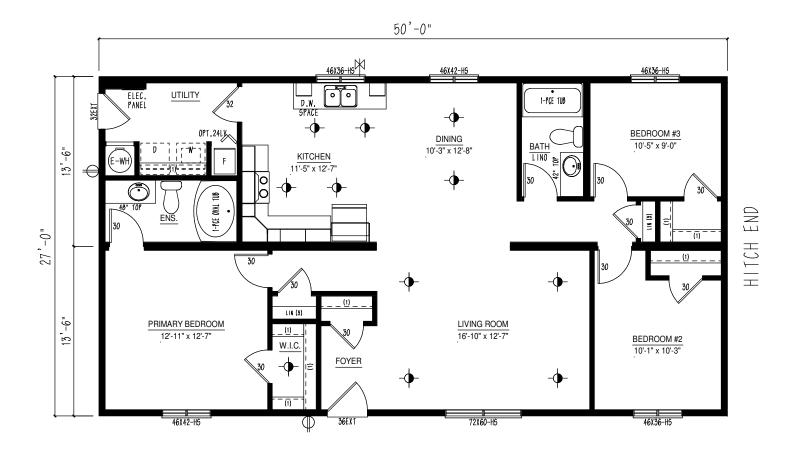

|        |  | www.triplemhousing.com | LETHBRIDGE, AB. CANADA |            |          |
|--------|--|------------------------|------------------------|------------|----------|
| SN     |  | A                      | BUS. (403) 320-8588    | BC2750-    | ·100-C-3 |
| 9      |  |                        | •                      | TITLE,     |          |
| 10     |  |                        | SALES DRAWING          |            |          |
| 1 -    |  | Triple M Housing       |                        |            |          |
|        |  | I III PICIALI          | IVU3IIIE               | DATE       | SCALE    |
| R<br>H |  | •                      | •                      | 2023-12-20 | N.T.S.   |
|        |  | •                      |                        | •          | •        |