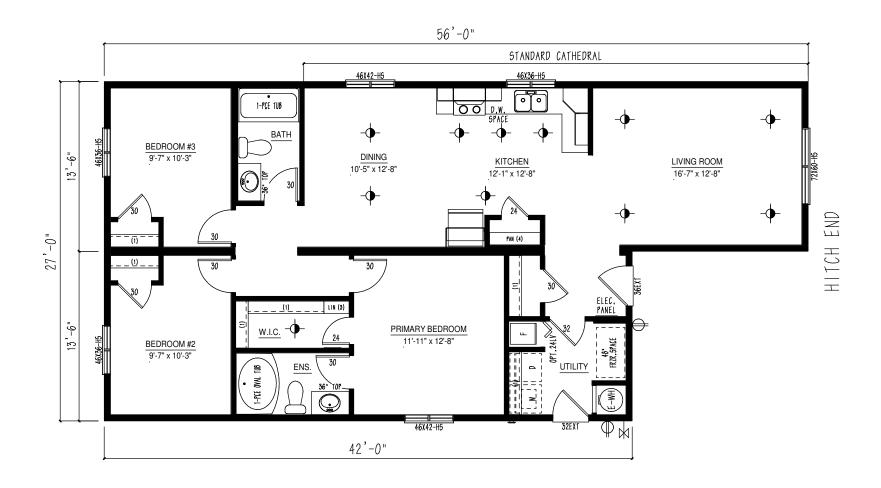

IF A LINO TO LINO JOINT BETWEEN MODULES IS APPARENT, PLEASE NOTE LINO PATTERNS WILL NOT MATCH.
TRIPLE M WILL INSTALL ALL LINO AT FACTORY UNLESS OTHERWISE NOTED BY RETAILER AND/OR CUSTOMER ON THE ORDER FORM.

| $\oplus$    | EXTERIOR G.F.I. |
|-------------|-----------------|
|             | FROST FREE TAP  |
| $\triangle$ | TV/PHONE JACK   |

## © COPYRIGHT RESERVED

| **TRIPLE M HOUSING LTD. HAS AN UNSURPASSED COMMITMENT TO PRODUCT QUALITY AND INNOVATION. |
|------------------------------------------------------------------------------------------|
| IN ORDER TO MEET MARKET DEMANDS TRIPLE M RESERVES THE RIGHT TO MODIFY PLANS AND/OR       |
| SPECIFICATIONS AT ANY TIME WITHOUT NOTICE. DUE TO PROVINCIAL, STATE AND/OR OTHER DESIGN  |
| REQUIREMENTS SOME VARIANCE IN STANDARD FEATURES MAY OCCUR.                               |
| **SOME ITEMS SHOWN MAY BE OPTIONAL.                                                      |

| -  |  | www.triplemhousing.com L | LETHBRIDGE, AB. CANADA<br>BUS. (403) 320-8588 | MODEL  |         |         |
|----|--|--------------------------|-----------------------------------------------|--------|---------|---------|
| SS |  | A                        | BC2756-104-C-3                                |        |         |         |
| 0  |  | <b>1 2 2 3 3 1</b>       |                                               | TITLE: |         |         |
| S  |  |                          |                                               |        | SALES [ | DRAWING |
| 1= |  | Triple M H               | nusino                                        | DATE   |         | SCALE   |
| Ш  |  | ]                        | ~~····                                        |        |         |         |
| ₩  |  | •                        |                                               | 2023-  | 12-21   | N.T.S.  |
|    |  |                          |                                               |        |         |         |