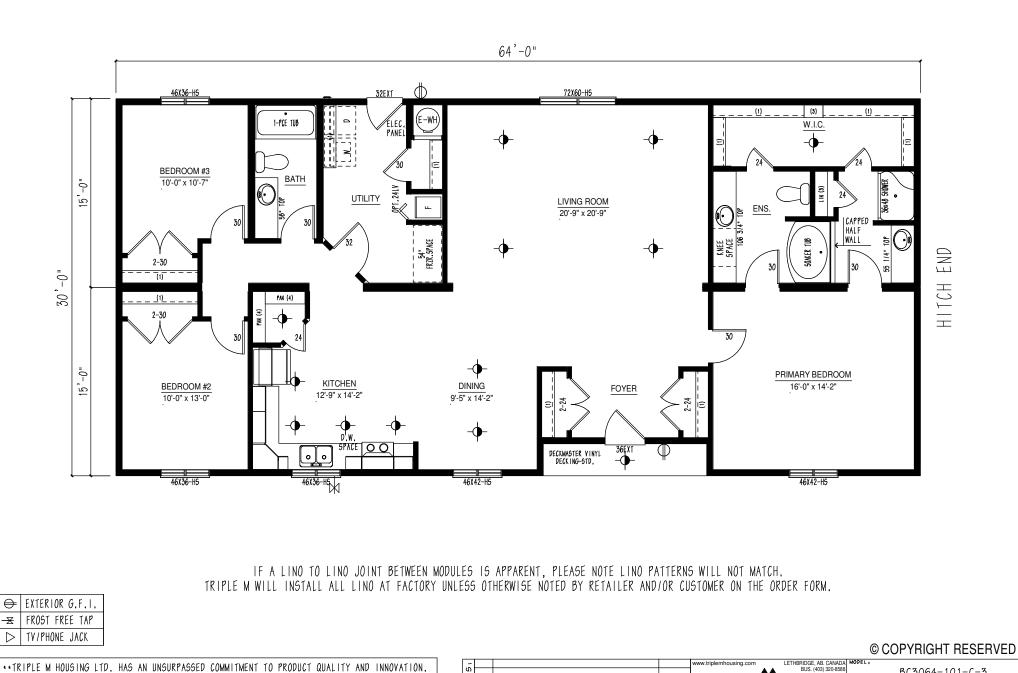

 $\triangleright$ 

\*\*SOME ITEMS SHOWN MAY BE OPTIONAL.

|    | 1 |  | www.triplemhousing.com LETHBRIDGE, AB. CAN | ADA  | MODEL      |          |
|----|---|--|--------------------------------------------|------|------------|----------|
| SN |   |  | BUS. (403) 320                             | 8588 |            | -101-C-3 |
| 0  |   |  |                                            | t t  | TITLE      |          |
| 5  |   |  |                                            |      | SALES      | DRAWING  |
| 1  |   |  | Triple M Housing                           |      | DATE       | SCALE    |
| ШШ |   |  |                                            |      |            |          |
| Ň  |   |  |                                            |      | 2024-01-16 | N.T.S.   |