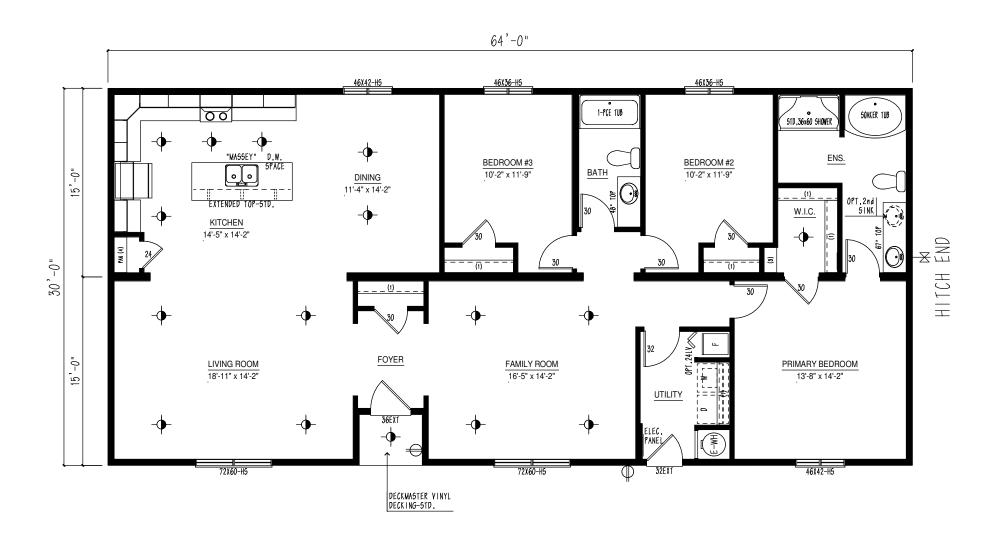

## \*THIS DRAWING AND DESIGN IS COPYRIGHT PROTECTED AND SHALL NOT BE REPRODUCED IN WHOLE OR IN PART WITHOUT PRIOR WRITTEN AUTHORIZATION OF TRIPLE M HOUSING LTD.\*

IF A LINO TO LINO JOINT BETWEEN MODULES IS APPARENT, PLEASE NOTE LINO PATTERNS WILL NOT MATCH.
TRIPLE M WILL INSTALL ALL LINO AT FACTORY UNLESS OTHERWISE NOTED BY RETAILER AND/OR CUSTOMER ON THE ORDER FORM.

| $\oplus$         | EXTERIOR G.F.I. |
|------------------|-----------------|
|                  | FROST FREE TAP  |
| $\triangleright$ | TV/PHONE JACK   |

## © COPYRIGHT RESERVED

| **TRIPLE M HOUSING LTD. HAS AN UNSURPASSED COMMITMENT TO PRODUCT QUALITY AND INNOVATION. |  |  |  |  |  |  |  |
|------------------------------------------------------------------------------------------|--|--|--|--|--|--|--|
| IN ORDER TO MEET MARKET DEMANDS TRIPLE M RESERVES THE RIGHT TO MODIFY PLANS AND/OR       |  |  |  |  |  |  |  |
| SPECIFICATIONS AT ANY TIME WITHOUT NOTICE. DUE TO PROVINCIAL, STATE AND/OR OTHER DESIGN  |  |  |  |  |  |  |  |
| REQUIREMENTS SOME VARIANCE IN STANDARD FEATURES MAY OCCUR.                               |  |  |  |  |  |  |  |
| **SOME ITEMS SHOWN MAY BE OPTIONAL.                                                      |  |  |  |  |  |  |  |

|       |   |  |                                           |             |         | 71 THUALL    | THEOLITALD |
|-------|---|--|-------------------------------------------|-------------|---------|--------------|------------|
| -     |   |  | www.triplemhousing.com LETHBRIDGE, AB. CA |             | MODEL . |              |            |
| SN    | - |  | BUS. (403) 320                            | -8588       |         | BC3064-      | 102-0-3    |
| 0 6   | - |  | <b>~</b>                                  |             | TITLE   | SALFS I      | DRAWING    |
| - 1.5 |   |  | Triple M Housing                          | <b>3</b>    | DATE    | UNILU I      | SCALE:     |
| M >   |   |  | Inbic Minoasiii                           | <b>5</b> ∣' | •       |              | •          |
| _ 🛛   |   |  |                                           |             | 2024-   | <u>03-07</u> | N.T.S.     |