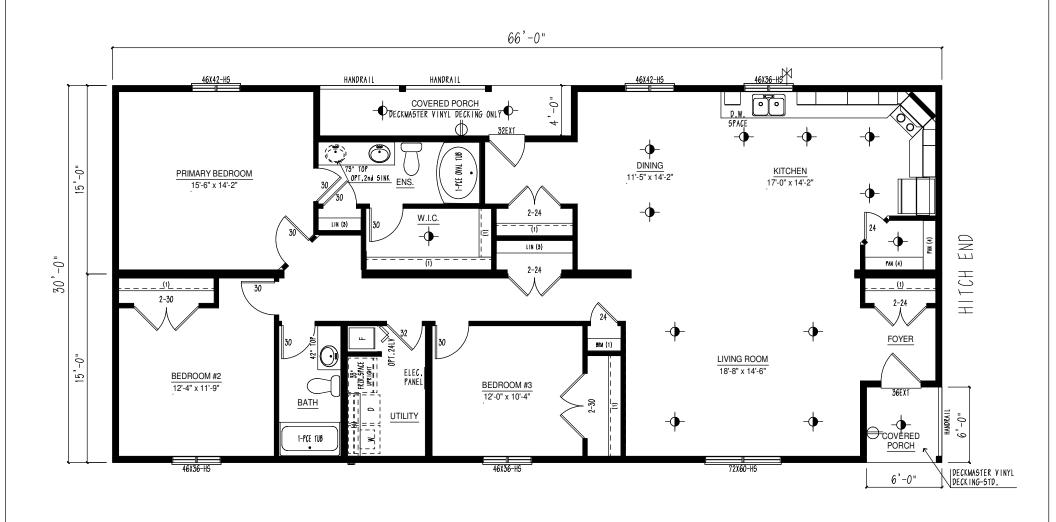

IF A LINO TO LINO JOINT BETWEEN MODULES IS APPARENT, PLEASE NOTE LINO PATTERNS WILL NOT MATCH.
TRIPLE M WILL INSTALL ALL LINO AT FACTORY UNLESS OTHERWISE NOTED BY RETAILER AND/OR CUSTOMER ON THE ORDER FORM.

|               | EXTERIOR G.F.I. |
|---------------|-----------------|
|               | FROST FREE TAP  |
| $\rightarrow$ | TV/PHONE JACK   |